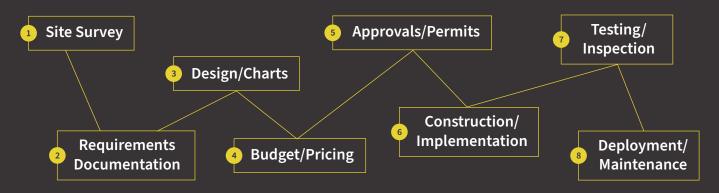

## **OUR 8 STEP PROCESS**

From single station setups to 100-station AC setups to fast DC charging needs, Pro Power Services can recommend optimal EV charging products, provide site surveys to configure EV charging to meet the needs of your business, and provide individual power system capability studies. We even work with local governing bodies and utilities to expedite your project and make it go smoother and with less delay. We provide city plans, help obtain permits, and ensure that your installation adheres to all requirements. We can even upgrade older EV charging systems to modern, high-power solutions in order to meet your EV charging needs.